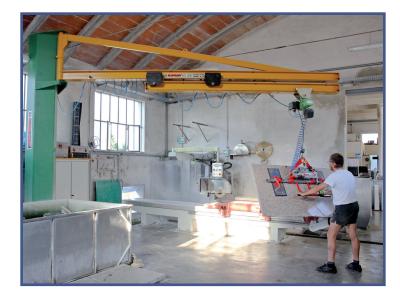

#### **OUR PRODUCTION**

COLUMN/BRACKET JIB CRANES:

profiled channel, tie-rod, articulated, telescopic, cantilever, with palletized basement, 360° manual or electric rotation BRIDGE CRANE

ELECTRICAL OVERHEAD SYSTEM
DEMOUNTABLE ALUMINUM GANTRY CRANE
GANTRY CRANE
ELECTRIC CHAIN HOIST

### **ELEPHANT VACUUM LIFTERS**

Work with compressed air, electric pump and/or batteries
Manual, pneumatic or electric tilting
Aluminum vacuum tank
Acoustic and visual alarm system
Vacuum gauge with colored scale
On/off sliding valve to take and release the slab
Adjustable suction cups with excluding valves
Special pads for uneven surfaces