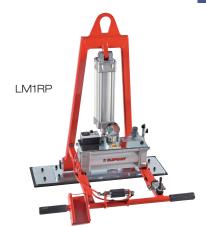

#### **ELECTRIC PUMP**

### **ELEPHANT VACUUM LIFTERS**

Work with compressed air, electric pump and/or batteries
Manual, pneumatic or electric tilting
Aluminum vacuum tank
Acoustic and visual alarm system
Vacuum gauge with colored scale
On/off sliding valve to take and release the slab
Adjustable suction cups with excluding valves
Special pads for uneven surfaces