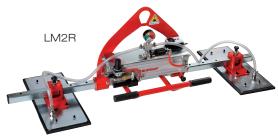

#### COMPRESSED AIR + AUTOMATIC TILTING

### **ELEPHANT VACUUM LIFTERS**

Work with compressed air, electric pump and/or batteries
Manual, pneumatic or electric tilting
Aluminum vacuum tank
Acoustic and visual alarm system
Vacuum gauge with colored scale
On/off sliding valve to take and release the slab
Adjustable suction cups with excluding valves
Special pads for uneven surfaces