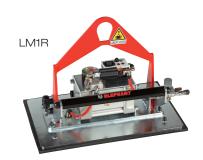

#### COMPRESSED AIR + MANUAL TILTING

### **ELEPHANT VACUUM LIFTERS**

Work with compressed air, electric pump and/or batteries
Manual, pneumatic or electric tilting
Aluminum vacuum tank
Acoustic and visual alarm system
Vacuum gauge with colored scale
On/off sliding valve to take and release the slab
Adjustable suction cups with excluding valves
Special pads for uneven surfaces