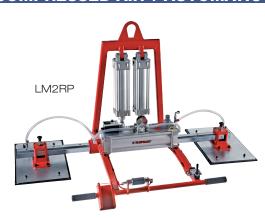

#### COMPRESSED AIR + MANUAL TILTING

### **ELEPHANT VACUUM LIFTERS**

Work with compressed air, electric pump and/or batteries
Manual, pneumatic or electric tilting
Aluminum vacuum tank
Acoustic and visual alarm system
Vacuum gauge with colored scale
On/off sliding valve to take and release the slab
Adjustable suction cups with excluding valves
Special pads for uneven surfaces