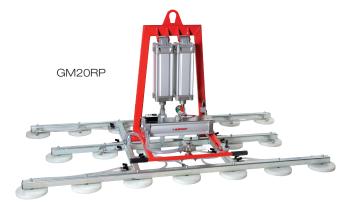

## SPECIAL DEVICE

### **ELEPHANT VACUUM LIFTERS**

Work with compressed air, electric pump and/or batteries
Manual, pneumatic or electric tilting
Aluminum vacuum tank
Acoustic and visual alarm system
Vacuum gauge with colored scale
On/off sliding valve to take and release the slab
Adjustable suction cups with excluding valves
Special pads for uneven surfaces