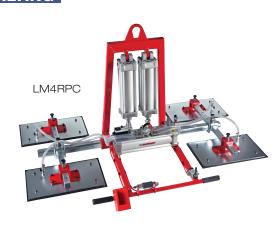

#### COMPRESSED AIR + AUTOMATIC TILTING

### **ELEPHANT VACUUM LIFTERS**

Work with compressed air, electric pump and/or batteries
Manual, pneumatic or electric tilting
Aluminum vacuum tank
Acoustic and visual alarm system
Vacuum gauge with colored scale
On/off sliding valve to take and release the slab
Adjustable suction cups with excluding valves
Special pads for uneven surfaces