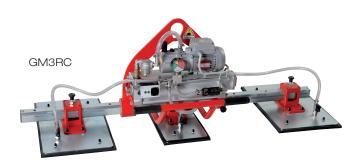

#### **ELECTRIC PUMP**

### **ELEPHANT VACUUM LIFTERS**

Work with compressed air, electric pump and/or batteries
Manual, pneumatic or electric tilting
Aluminum vacuum tank
Acoustic and visual alarm system
Vacuum gauge with colored scale
On/off sliding valve to take and release the slab
Adjustable suction cups with excluding valves
Special pads for uneven surfaces