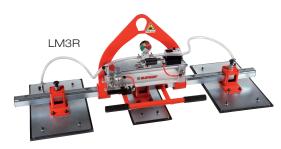

#### COMPRESSED AIR + AUTOMATIC TILTING

### **ELEPHANT VACUUM LIFTERS**

Work with compressed air, electric pump and/or batteries
Manual, pneumatic or electric tilting
Aluminum vacuum tank
Acoustic and visual alarm system
Vacuum gauge with colored scale
On/off sliding valve to take and release the slab
Adjustable suction cups with excluding valves
Special pads for uneven surfaces