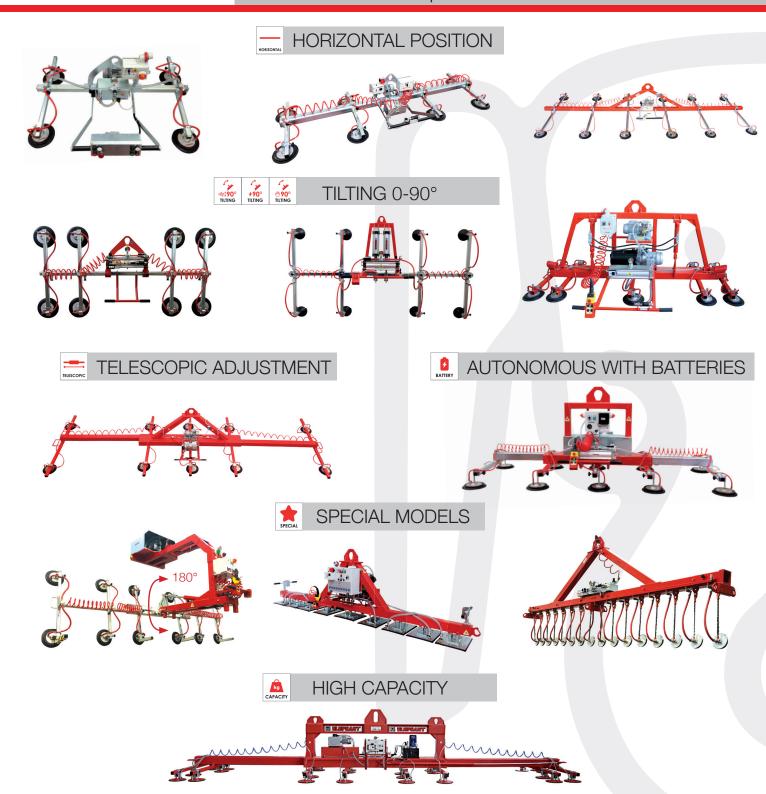

## **OUR RANGE OF PRODUCTS**

COLUMN/BRACKET JIB CRANES: channel profiled, tie-rod, articulated, telescopic, cantilever, with palletized basement, 360° manual or electric rotation / BRIDGE CRANES / ELECTRICAL OVERHEAD SYSTEMS / DETACHABLE ALUMINUM GANTRY CRANES / GANTRY CRANES / ELECTRIC CHAIN HOISTS.