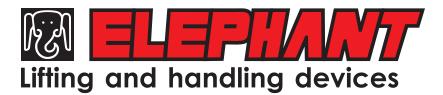

## **ELEPHANT VACUUM LIFTERS**

Feeded by compressed air, electric pump and/or batteries / Manual, pneumatic or electric tilting / Aluminum vacuum tank / Acoustic and visual alarm system / Vacuum gauge with coloured scale / On-off sliding valve to grip and release the slab / Adjustable suction cups with excluding valves / Special pads for uneven surfaces.