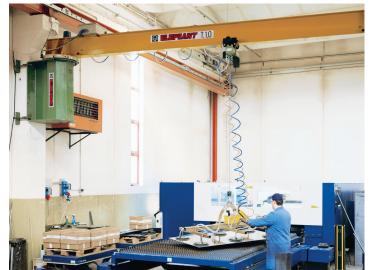

## **OUR RANGE OF PRODUCTS**

COLUMN/BRACKET JIB CRANES: channel profiled, tie-rod, articulated, telescopic, cantilever, with palletized basement, 360° manual or electric rotation / BRIDGE CRANES / ELECTRICAL OVERHEAD SYSTEMS / DETACHABLE ALUMINUM GANTRY CRANES / GANTRY CRANES / ELECTRIC CHAIN HOISTS.

## **ELEPHANT VACUUM LIFTERS**

Feeded by compressed air, electric pump and/or batteries / Manual, pneumatic or electric tilting / Aluminum vacuum tank / Acoustic and visual alarm system / Vacuum gauge with coloured scale / On-off sliding valve to grip and release the slab / Adjustable suction cups with excluding valves / Special pads for uneven surfaces.