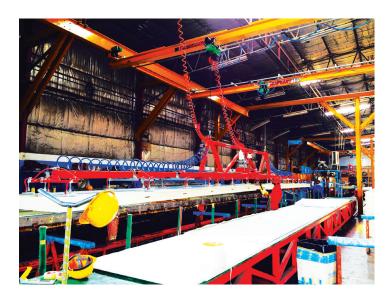

## **OUR RANGE OF PRODUCTS**

COLUMN/BRACKET JIB CRANES: channel profiled, tie-rod, articulated, telescopic, cantilever, with palletized basement, 360° manual or electric rotation / BRIDGE CRANES / ELECTRICAL OVERHEAD SYSTEMS / DETACHABLE ALUMINUM GANTRY CRANES / GANTRY CRANES / ELECTRIC CHAIN HOISTS.

## **ELEPHANT VACUUM LIFTERS**

Feeded by compressed air, electric pump and/or batteries / Manual, pneumatic or electric tilting / Aluminum vacuum tank / Acoustic and visual alarm system / Vacuum gauge with coloured scale / On-off sliding valve to grip and release the slab / Adjustable suction cups with excluding valves / Special pads for uneven surfaces.