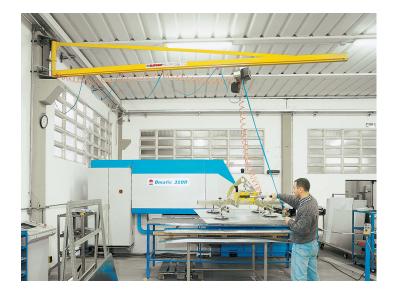

## **ELEPHANT VACUUM LIFTERS**

Feeded by compressed air, electric pump and/or batteries / Manual, pneumatic or electric tilting / Aluminum vacuum tank / Acoustic and visual alarm system / Vacuum gauge with coloured scale / On-off sliding valve to grip and release the slab / Adjustable suction cups with excluding valves / Special pads for uneven surfaces.