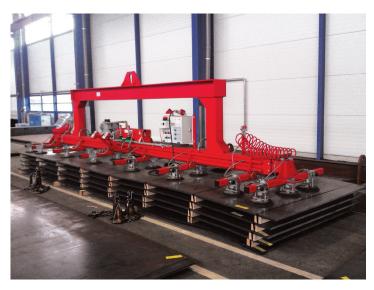

## **Vacuum lifters for METAL SHEETS**

Sollevatori a ventosa per FOGLI DI LAMIERA

## **ELEPHANT VACUUM LIFTERS**

Feeded by compressed air, electric pump and/or batteries / Manual, pneumatic or electric tilting / Aluminum vacuum tank / Acoustic and visual alarm system / Vacuum gauge with coloured scale / On-off sliding valve to grip and release the slab / Adjustable suction cups with excluding valves / Special pads for uneven surfaces.